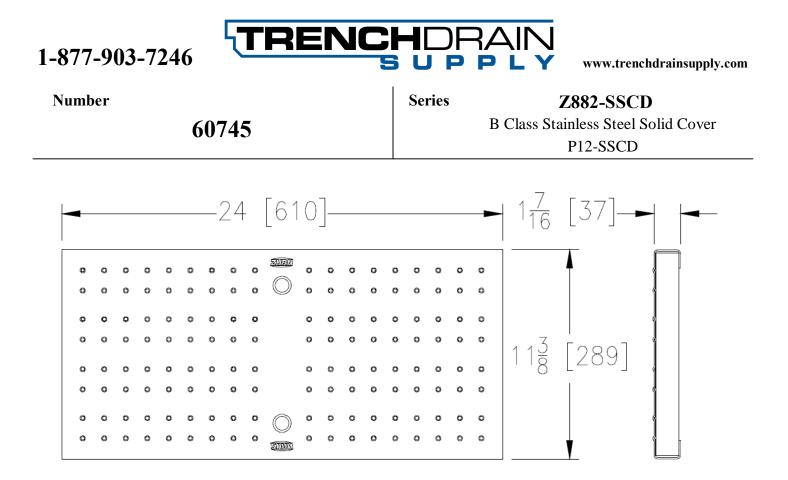

## **Specification**

The Zurn P12-SSCD Reinforced Solid Cover, Stainless Steel, is 11-3/8 inches wide by 24 inches long, weighing 11.7 lbs per linear foot. The cover has a DIN Rating of B, ANSI Rating of Medium-Duty and is ADA Compliant. Supplied by Trench Drain Supply.

Manufacturer

| SSCD - Stainless Steel Cover |                          |
|------------------------------|--------------------------|
| Material:                    | Type 304 Stainless Steel |
| DIN Rating:                  | Class B                  |
| Weight:                      | 11.7 lbs/ft.             |
| Open Area:                   | N/A                      |
| ANSI Rating:                 | Medium-Duty              |
| Application:                 | Light Vehicle            |
| Slot Width/Hole Size: N/A    |                          |
| ADA:                         | Yes                      |
| H-20:                        | No                       |
| FAA:                         | No                       |